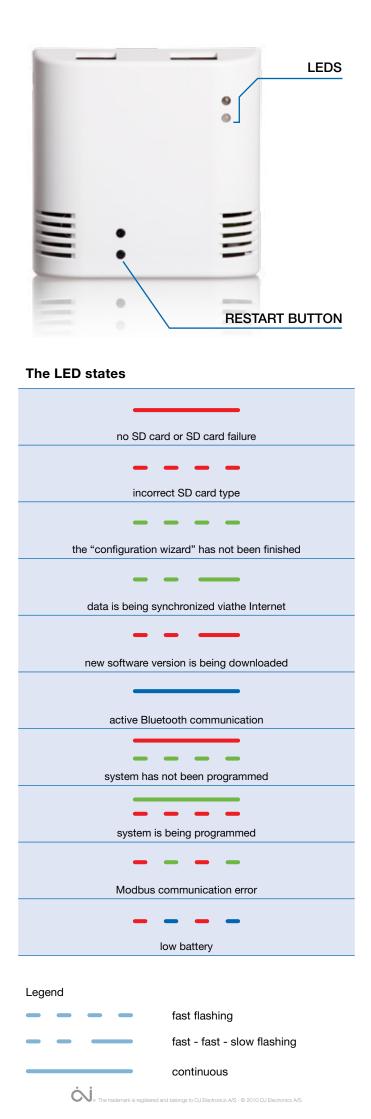

### IF THERE IS NO LIGHT ILLUMINATED ON THE FRONT 1 OF THE FMS BOX:

- Make sure the correct battery type is inserted, battery is not a. low and battery is inserted correctly.
- Make sure FMS BOX is connected correctly to the WLM2 b. master in standard or network mode. FMS Easy Setup (1)
- Make sure WLM2 master is turned on. C.

### IF THERE IS A PROBLEM WITH BLUETOOTH 2. **CONNECTION IN FMS DESKTOP:**

- Turn WLM2 master and FMS BOX off (restart button) and on a. again.
- Turn Bluetooth adapter off and on again. b.
- Run FMS DESKTOP in Bluetooth mode and click c. **REFRESH** button. FMS Easy Setup (3)
- Make sure correct FMS BOX NAME is selected in the list. d.
- If there is no FMS BOX NAME check the distance e. between FMS BOX and computer. Maximum distance is 20 meters.
- f. If necessary pass Bluetooth passkey and click CONNECT button in FMS DESKTOP.
- If the problem still occurs reinstall Bluetooth adapter driver g. software and try again.

#### IF THERE IS A PROBLEM WITH FMS BOX 4 SYNCHRONIZATION VIA INTERNET:

- Make sure FMS BOX is connected correctly to the a. router or Internet WAN socket with proper cable (RJ45). 🗭 FMS Easy Setup 3
- Turn WLM2 master and FMS BOX off (restart button) and on b. again.
- Turn the router off and on again. C.
- d. Make sure other computers from the same network can access to the Internet.
- Check router configuration (DHCP and MAC FILTERING, e. etc.).
- f. Sign in to your FMS Online account via FMS DESKTOP or FMS MOBILE and check FMS BOX synchronization state.