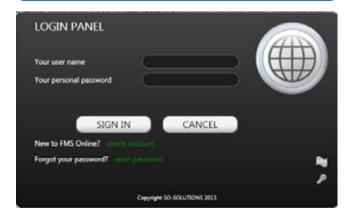

### FMS DESKTOP AND FMS MOBILE ONLINE MODE

1. Connect RJ45 cable to FMS BOX and router or Internet WAN socket.

- Run FMS DESKTOP application for PC or notebook or go to thttp://m.floor-online.com from your mobile device like smartphone of tablet.
- If you choose FMS DESKTOP software You should change default application working mode to ONLINE.

You do not have an account yet you should create an account in FMS Online Service.

5. Register your FMS BOX in FMS Online Service.

 Configuration Wizard will start automatically. When you finish wizard correctly – green led on the FMS BOX will be still light.

#### **ONLINE MODE in FMS DESKTOP**