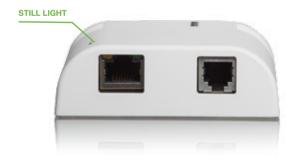

**IMPORTANT NOTICE** Connecting the RJ11 cable to the Internet socket of FMS BOX will cause permanent damage to the device.

**IMPORTANT NOTICE** If it is first run green led should flashing fast. If green led is

#### **NETWORK MODE**

(WLM2-xFS/B + WLM2-xFS or WLM2-xFS/B + WLM2-xBA)

- 1. Remove WLM2-xFS/B master cover.
- 2. Make sure that the WLM2-xFS/B master is set to 10.
- 3. Connect the RJ11 cable to the third WLM2-xFS/B master port.
- 4. Connect the RJ11 cable to the port of the FMS BOX.

**IMPORTANT NOTICE** Connecting the RJ11 cable to the Internet socket of FMS BOX will cause permanent damage to the device.

not flashing please check connection. If it is not first use green led will be still light.