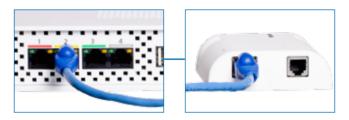

### FMS DESKTOP AND FMS MOBILE ONLINE MODE

1. Connect RJ45 cable to FMS BOX and router or Internet WAN socket.

- Run FMS DESKTOP application for PC or notebook or go to thttp://m.floor-online.com from your mobile device like smartphone of tablet.
- If you choose FMS DESKTOP software You should change default application working mode to ONLINE.