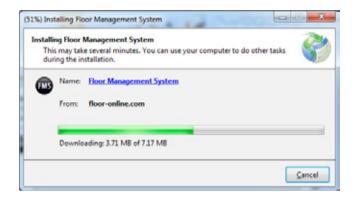

**(2**)

Go to thttp://floor-online.com webpage from PC or note-book and install or launch the FMS DESKTOP software or go to thttp://m.floor-online.com webpage from mobile device and configure FMS BOX in online mode via FMS MOBILE.

Run **FMS DESKTOP** software in **Bluetooth** (supported in Windows Vista/7/8) or **Online** mode.