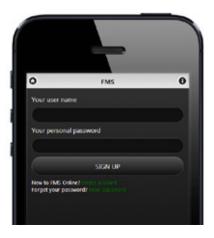

**(2**)

Go to thttp://floor-online.com webpage from PC or note-book and install or launch the FMS DESKTOP software or go to thttp://m.floor-online.com webpage from mobile device and configure FMS BOX in online mode via FMS MOBILE.

### FMS DESKTOP AND FMS MOBILE ONLINE MODE

1. Connect RJ45 cable to FMS BOX and router or Internet WAN socket.

- Run FMS DESKTOP application for PC or notebook or go to thttp://m.floor-online.com from your mobile device like smartphone of tablet.
- If you choose FMS DESKTOP software You should change default application working mode to ONLINE.

You do not have an account yet you should create an account in FMS Online Service.

5. Register your FMS BOX in FMS Online Service.

 Configuration Wizard will start automatically. When you finish wizard correctly – green led on the FMS BOX will be still light.

## **ONLINE MODE in MOBILE DEVICES**

ttp://m.floor-online.com