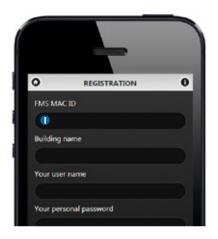

r FMS BOX please check distance between your computer and FMS BOX. The maximum distance is 20 meters.

Pass your **BLUETOOTH PASSKEY** (the same as on back FMS BOX cover)



 Configuration Wizard will start automatically. When you finish wizard correctly – green led on the FMS BOX will be still light.



### FMS DESKTOP AND FMS MOBILE ONLINE MODE

1. Connect RJ45 cable to FMS BOX and router or Internet WAN socket.



- Run FMS DESKTOP application for PC or notebook or go to thttp://m.floor-online.com from your mobile device like smartphone of tablet.
- If you choose FMS DESKTOP software You should change default application working mode to ONLINE.



You do not have an account yet you should create an account in FMS Online Service.





5. Register your FMS BOX in FMS Online Service.







 Configuration Wizard will start automatically. When you finish wizard correctly – green led on the FMS BOX will be still light.





Now you are ready to take full advantage of the capabilities of the  $\mbox{FMS}.$ 

### **BLUETOOTH MODE in FMS DESKTOP**



#### **ONLINE MODE in FMS DESKTOP**



## **ONLINE MODE in MOBILE DEVICES**

ttp://m.floor-online.com