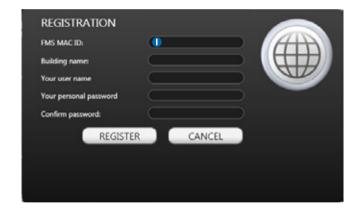

### FMS DESKTOP AND FMS MOBILE ONLINE MODE

1. Connect RJ45 cable to FMS BOX and router or Internet WAN socket.

- Run FMS DESKTOP application for PC or notebook or go to thttp://m.floor-online.com from your mobile device like smartphone of tablet.
- If you choose FMS DESKTOP software You should change default application working mode to ONLINE.

You do not have an account yet you should create an account in FMS Online Service.

5. Register your FMS BOX in FMS Online Service.

 Configuration Wizard will start automatically. When you finish wizard correctly – green led on the FMS BOX will be still light.