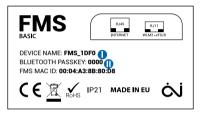

#### **FMS DESKTOP BLUETOOTH MODE**

- Make sure that your Bluetooth adapter is turned on and works correctly.
- 2. Choose your FMS BOX NAME (the same as on back FMS BOX cover).

**IMPORTANT NOTICE:** If you cannot see your FMS BOX please check distance between your computer and FMS BOX. The maximum distance is 20 meters.

Pass your **BLUETOOTH PASSKEY** (the same as on back FMS BOX cover)

 Configuration Wizard will start automatically. When you finish wizard correctly – green led on the FMS BOX will be still light.