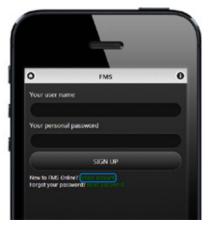

over).





**IMPORTANT NOTICE:** If you cannot see your FMS BOX please check distance between your computer and FMS BOX. The maximum distance is 20 meters.

Pass your **BLUETOOTH PASSKEY** (the same as on back FMS BOX cover)



 Configuration Wizard will start automatically. When you finish wizard correctly – green led on the FMS BOX will be still light.



### FMS DESKTOP AND FMS MOBILE ONLINE MODE

1. Connect RJ45 cable to FMS BOX and router or Internet WAN socket.



- Run FMS DESKTOP application for PC or notebook or go to thttp://m.floor-online.com from your mobile device like smartphone of tablet.
- If you choose FMS DESKTOP software You should change default application working mode to ONLINE.



You do not have an account yet you should create an account in FMS Online Service.





5. Register your FMS BOX in FMS Online Service.







 Configuration Wizard will start automatically. When you finish wizard correctly – green led on the FMS BOX will be still light.





Now you are ready to take full advantage of the capabilities of the  $\mbox{FMS}.$ 

### **BLUETOOTH MODE in FMS DESKTOP**



#### **ONLINE MODE in FMS DESKTOP**



## **ONLINE MODE in MOBILE DEVICES**

ttp://m.floor-online.com