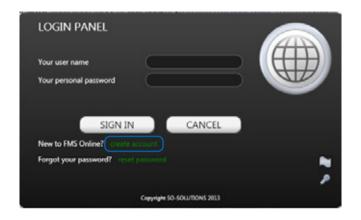

You do not have an account yet you should create an account in FMS Online Service.

5. Register your FMS BOX in FMS Online Service.

 Configuration Wizard will start automatically. When you finish wizard correctly – green led on the FMS BOX will be still light.

#### **ONLINE MODE in FMS DESKTOP**