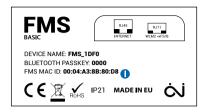

#### **FMS DESKTOP BLUETOOTH MODE**

- Make sure that your Bluetooth adapter is turned on and works correctly.
- 2. Choose your FMS BOX NAME (the same as on back FMS BOX cover).

**IMPORTANT NOTICE:** If you cannot see your FMS BOX please check distance between your computer and FMS BOX. The maximum distance is 20 meters.

Pass your **BLUETOOTH PASSKEY** (the same as on back FMS BOX cover)

 Configuration Wizard will start automatically. When you finish wizard correctly – green led on the FMS BOX will be still light.