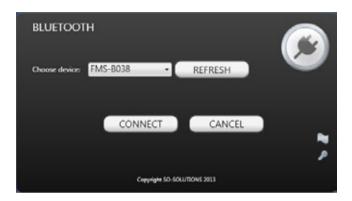

#### **FMS DESKTOP BLUETOOTH MODE**

- Make sure that your Bluetooth adapter is turned on and works correctly.
- 2. Choose your FMS BOX NAME (the same as on back FMS BOX cover).

**IMPORTANT NOTICE:** If you cannot see your FMS BOX please check distance between your computer and FMS BOX. The maximum distance is 20 meters.

Pass your **BLUETOOTH PASSKEY** (the same as on back FMS BOX cover)

 Configuration Wizard will start automatically. When you finish wizard correctly – green led on the FMS BOX will be still light.

### **BLUETOOTH MODE in FMS DESKTOP**