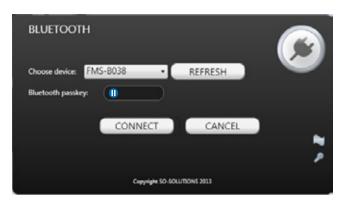

Pass your **BLUETOOTH PASSKEY** (the same as on back FMS BOX cover)

 Configuration Wizard will start automatically. When you finish wizard correctly – green led on the FMS BOX will be still light.

### **BLUETOOTH MODE in FMS DESKTOP**