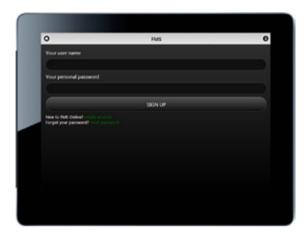

cable to FMS BOX and router or Internet WAN socket.



- Run FMS DESKTOP application for PC or notebook or go to thttp://m.floor-online.com from your mobile device like smartphone of tablet.
- If you choose FMS DESKTOP software You should change default application working mode to ONLINE.



You do not have an account yet you should create an account in FMS Online Service.





5. Register your FMS BOX in FMS Online Service.







 Configuration Wizard will start automatically. When you finish wizard correctly – green led on the FMS BOX will be still light.





Now you are ready to take full advantage of the capabilities of the  $\mbox{FMS}.$ 

### **BLUETOOTH MODE in FMS DESKTOP**



#### **ONLINE MODE in FMS DESKTOP**



## **ONLINE MODE in MOBILE DEVICES**

ttp://m.floor-online.com