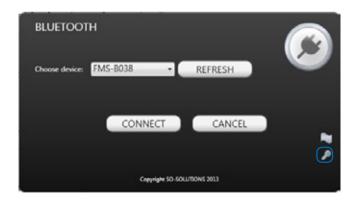

#### **FMS DESKTOP BLUETOOTH MODE**

- Make sure that your Bluetooth adapter is turned on and works correctly.
- 2. Choose your FMS BOX NAME (the same as on back FMS BOX cover).

**IMPORTANT NOTICE:** If you cannot see your FMS BOX please check distance between your computer and FMS BOX. The maximum distance is 20 meters.

Pass your **BLUETOOTH PASSKEY** (the same as on back FMS BOX cover)

 Configuration Wizard will start automatically. When you finish wizard correctly – green led on the FMS BOX will be still light.

### **BLUETOOTH MODE in FMS DESKTOP**