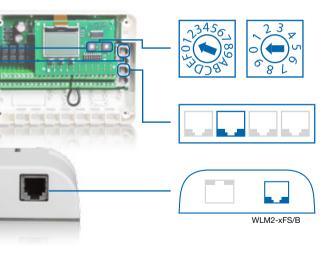

#### **NETWORK MODE**

(WLM2-xFS/B + WLM2-xFS or WLM2-xFS/B + WLM2-xBA)

- 1. Remove WLM2-xFS/B master cover.
- 2. Make sure that the WLM2-xFS/B master is set to 10.
- 3. Connect the RJ11 cable to the third WLM2-xFS/B master port.
- 4. Connect the RJ11 cable to the port of the FMS BOX.

**IMPORTANT NOTICE** Connecting the RJ11 cable to the Internet socket of FMS BOX will cause permanent damage to the device.

not flashing please check connection. If it is not first use green led will be still light.