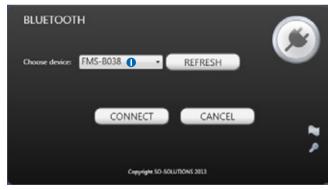

#### **FMS DESKTOP BLUETOOTH MODE**

- Make sure that your Bluetooth adapter is turned on and works correctly.
- 2. Choose your FMS BOX NAME (the same as on back FMS BOX cover).

**IMPORTANT NOTICE:** If you cannot see your FMS BOX please check distance between your computer and FMS BOX. The maximum distance is 20 meters.

### **BLUETOOTH MODE in FMS DESKTOP**