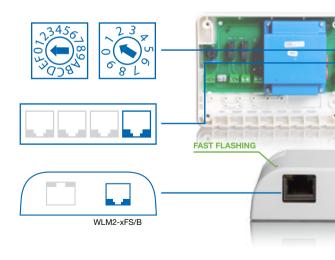

#### STANDARD MODE

(WLM2-xFS/B + WLM2-xAO)

- 1. Remove WLM2-xFS/B master cover.
- 2. Make sure that the WLM2-xFS/B master is set to 01.
- 3. Connect the RJ11 cable to the first WLM2-xFS/B master port.
- 4. Connect the RJ11 cable to the port of the FMS BOX.

**IMPORTANT NOTICE** Connecting the RJ11 cable to the Internet socket of FMS BOX will cause permanent damage to the device.

**IMPORTANT NOTICE** If it is first run green led should flashing fast. If green led is