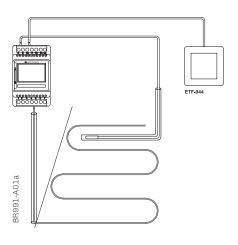

## PRODUCT PROGRAMME

| Туре         | Product                                                          |
|--------------|------------------------------------------------------------------|
| ECD4-1991    | "All-in-one" DIN rail thermostat with schedule                   |
| ETN4-1999    | "All-in-one" thermostat for DIN Rail mounting inkl. floor sensor |
| ETF-944/99-H | Remote room sensor                                               |
| ETF-144/99T  | Thin floor sensor                                                |