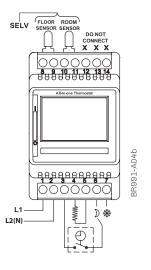

## PRODUCT PROGRAMME

| Туре         | Product                                                          |
|--------------|------------------------------------------------------------------|
| ECD4-1991    | "All-in-one" DIN rail thermostat with schedule                   |
| ETN4-1999    | "All-in-one" thermostat for DIN Rail mounting inkl. floor sensor |
| ETF-944/99-H | Remote room sensor                                               |
| ETF-144/99T  | Thin floor sensor                                                |

## **TECHNICAL DATA**

| Supply voltage                       | 230V AC ±10% 50/60Hz                     |
|--------------------------------------|------------------------------------------|
| Standby power                        | 0.5 Watt                                 |
| Output relay SPST                    | 16A, resistive load or 1A inductive load |
| Interrupter                          | 2-pole, 16A                              |
| Control temperature range (extended) | -20.5 to +80°C                           |
| Control accuracy                     | ±0.4°C                                   |
| Floor limit range                    | -19.5/+70°C                              |
| Ambient temperature                  | -10/+55°C during operation               |
| Night setback relative               | -19.5/+30°C                              |
| Night setback regulator              | 1-100%                                   |
| Frost protection Abs.                | Frost protection Abs.                    |
| Frost protection regulator           | 1-100%                                   |
| Regulation principle                 | PWM / PI or ON/OFF                       |
| Housing                              | IP20                                     |
| Sensor type                          | NTC (12 KΩ) 3m max. 30m                  |
| Display                              | 100x64 pixel STN – white backlight       |
| Dimensions, (H/W/D)                  | 88.5 / 52.9 / 57.3 mm                    |
| Warranty                             | 3 years                                  |
|                                      |                                          |