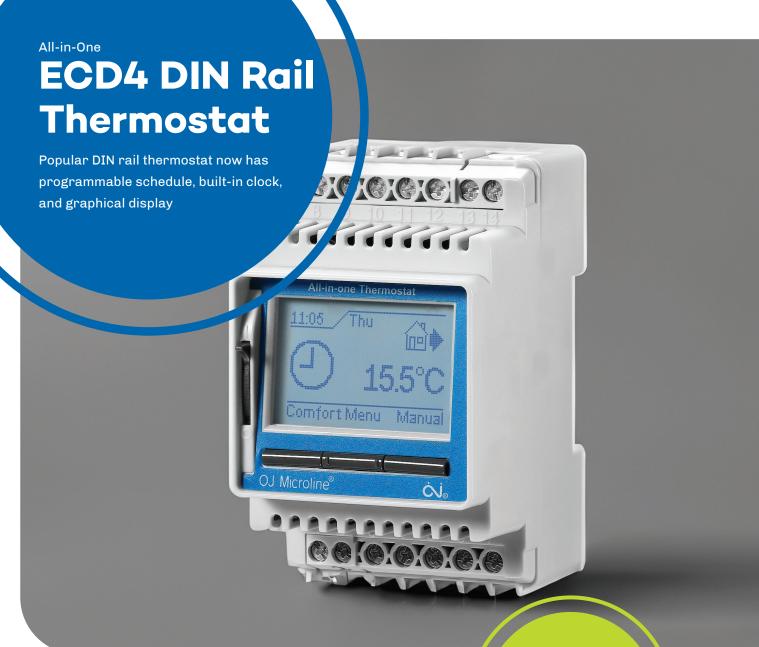

## **ECD4 DIN Rail Thermostat**

A staple of the OJ Electronics range - our "all-in-one" DIN rail thermostat for electrical floor heating, frost protection, ice and snow melting and cooling - has been given a major overhaul. In the process, it has taken on a whole new look thanks to its new display, and it now boasts several new key features:

- ✓ Programmable schedule
- ☑ Built-in clock with battery backup
- Graphical user interface for easy installation
- ✓ Multi languages user Interface
- ✓ Pipe protection mode
- **♥** Ecodesign compliant

Of course, it still has the familiar benefits such as:

- Extended control range: -20 to 80 degrees Celsius
- ✓ Input for night setback and frost protection
- Suitable for cooling w/invertible relay function and differential temperature
- Built-in 2 pole 16 Amp interrupter for optimum safety