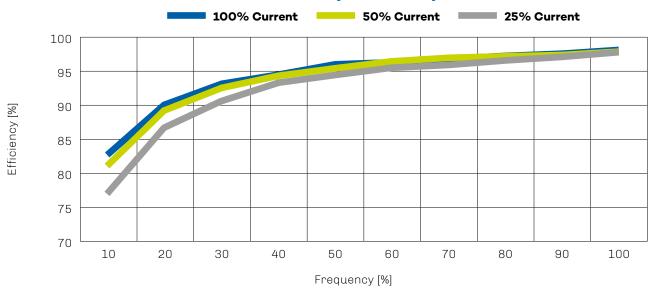

## Power losses in % of rated apparent output power

| Frequency | Current | Relative loss | Efficiency |
|-----------|---------|---------------|------------|
| 0%        | 25%     | 0.4%          | 70.0%      |
| 0%        | 50%     | 0.6%          | 75.3%      |
| 0%        | 100%    | 1.1%          | 77.7%      |
| 50%       | 25%     | 0.4%          | 94.2%      |
| 50%       | 50%     | 0.6%          | 95.2%      |
| 50%       | 100%    | 1.0%          | 95.8%      |
| 90%       | 25%     | 0.4%          | 96.9%      |
| 90%       | 50%     | 0.6%          | 97.3%      |
| 90%       | 100%    | 1.1%          | 96.9%      |
| 100%      | 25%     | 0.3%          | 97.6%      |
| 100%      | 50%     | 0.6%          | 97.7%      |
| 100%      | 100%    | 1.0%          | 97.9%      |

0% are measured at minimum frequency 10%

## **DV-3030 part Load point**