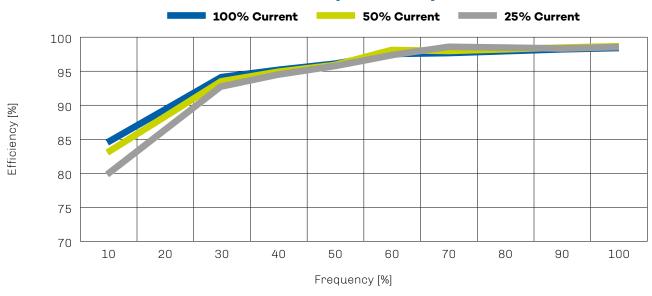

## Power losses in % of rated apparent output power

| Frequency | Current | Relative loss | Efficiency |
|-----------|---------|---------------|------------|
| 0%        | 25%     | 0.6%          | 80.0%      |
| 0%        | 50%     | 1.0%          | 82.8%      |
| 0%        | 100%    | 1.8%          | 84.3%      |
| 50%       | 25%     | 0.6%          | 94.4%      |
| 50%       | 50%     | 1.0%          | 95.7%      |
| 50%       | 100%    | 1.8%          | 95.9%      |
| 90%       | 25%     | 0.4%          | 98.1%      |
| 90%       | 50%     | 0.7%          | 98.0%      |
| 90%       | 100%    | 1.0%          | 98.1%      |
| 100%      | 25%     | 0.6%          | 98.3%      |
| 100%      | 50%     | 0.7%          | 98.4%      |
| 100%      | 100%    | 1.8%          | 98.2%      |

0% are measured at minimum frequency 10%

## DV-3055 part Load point