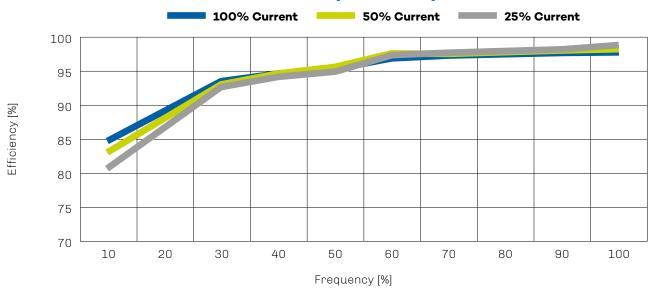

## Power losses in % of rated apparent output power

| Current | Relative loss                                                                | Efficiency                                                                                                                                                                                                                                                                     |
|---------|------------------------------------------------------------------------------|--------------------------------------------------------------------------------------------------------------------------------------------------------------------------------------------------------------------------------------------------------------------------------|
| 25%     | 0.6%                                                                         | 81.0%                                                                                                                                                                                                                                                                          |
| 50%     | 1.0%                                                                         | 83.2%                                                                                                                                                                                                                                                                          |
| 100%    | 1.8%                                                                         | 84.9%                                                                                                                                                                                                                                                                          |
| 25%     | 0.6%                                                                         | 95.1%                                                                                                                                                                                                                                                                          |
| 50%     | 1.0%                                                                         | 95.8%                                                                                                                                                                                                                                                                          |
| 100%    | 2.1%                                                                         | 95.5%                                                                                                                                                                                                                                                                          |
| 25%     | 0.5%                                                                         | 98.4%                                                                                                                                                                                                                                                                          |
| 50%     | 0.9%                                                                         | 97.9%                                                                                                                                                                                                                                                                          |
| 100%    | 2.1%                                                                         | 98.4%                                                                                                                                                                                                                                                                          |
| 25%     | 0.5%                                                                         | 99.0%                                                                                                                                                                                                                                                                          |
| 50%     | 0.9%                                                                         | 98.4%                                                                                                                                                                                                                                                                          |
| 100%    | 2.1%                                                                         | 97.9%                                                                                                                                                                                                                                                                          |
|         | 25%<br>50%<br>100%<br>25%<br>50%<br>100%<br>25%<br>50%<br>100%<br>25%<br>50% | 25%       0.6%         50%       1.0%         100%       1.8%         25%       0.6%         50%       1.0%         100%       2.1%         25%       0.5%         50%       0.9%         100%       2.1%         25%       0.5%         50%       0.9%         50%       0.9% |

0% are measured at minimum frequency 10%

## **DV-3065 part Load point**